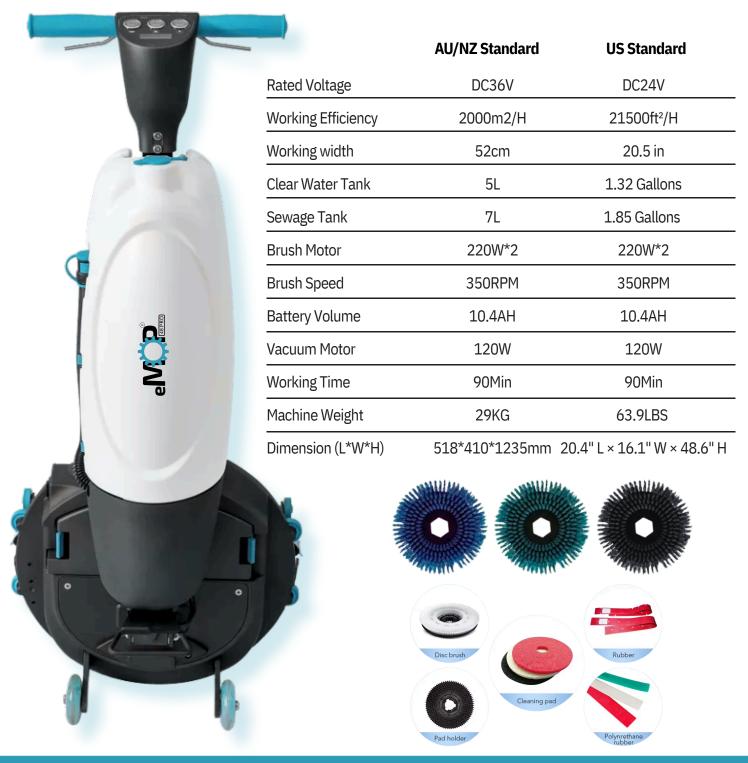

#### High-Performance Dual Brushes

Twin 350 RPM counter-rotating brushes lift dirt more effectively than standard scrubbers, cutting cleaning time in half.