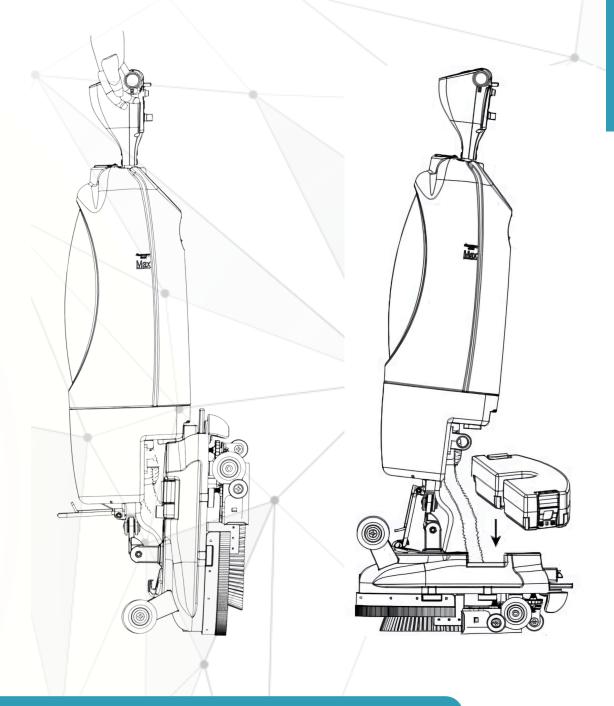

## Removable Battery System

Quickly swap out batteries for longer cleaning shifts or easy replacement—no downtime waiting for a recharge.

#### Modular Battery System

Run longer by swapping charged batteries—keep cleaning without interruptions.