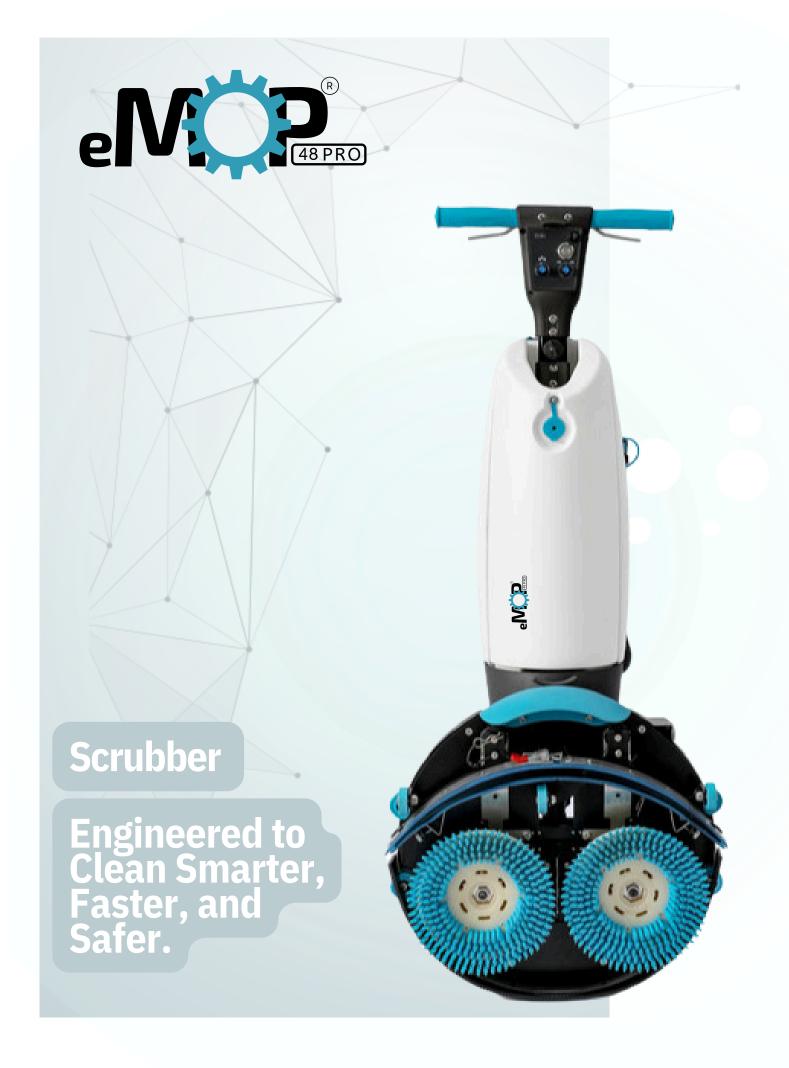

## Meet eMop: Redefining How You Clean

Step into the future of floor care with eMop, the next-generation cleaning solution that blends the agility of a mop with the deep-cleaning power of a professional scrubber. Forget pushing dirty water around—eMop lifts and removes grime in one smooth pass, leaving your floors spotless and nearly dry. Its lightweight, easy-to-maneuver design glides effortlessly under tables, around corners, and into tight spaces where bulky machines and old-fashioned mops simply can't reach.

#### High-Performance Dual Brushes

Twin 350 RPM counter-rotating brushes lift dirt more effectively than standard scrubbers, cutting cleaning time in half.