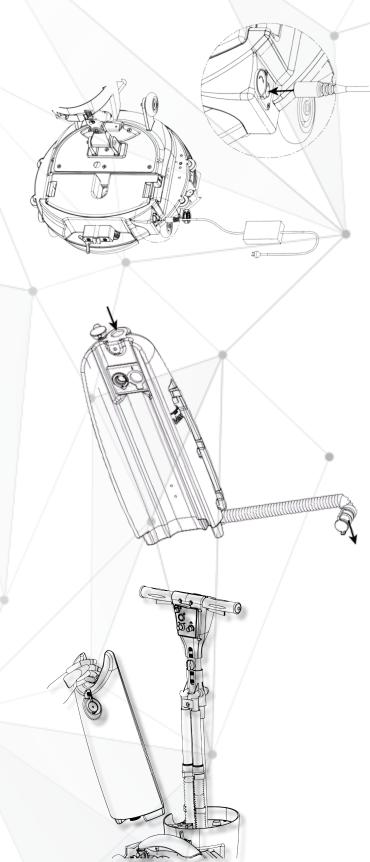

## Removable Battery System

Quickly swap out batteries for longer cleaning shifts or easy replacement—no downtime waiting for a recharge.

### Plug-In Power Option

Keep cleaning even when batteries run low by switching to direct AC power—providing uninterrupted operation for large or demanding sites.

### Integrated Waste Hose (Harmonised Pipe)

Empty dirty water easily through the external drain hose, reducing spills and making tank maintenance quick, clean, and hassle-free.

### Quick-Swap Solution & Recovery Tanks

Easy to remove, refill, or empty on the fly—minimizes downtime and maximizes productivity.

#### Modular Battery System

Run longer by swapping charged batteries—keep cleaning without interruptions.