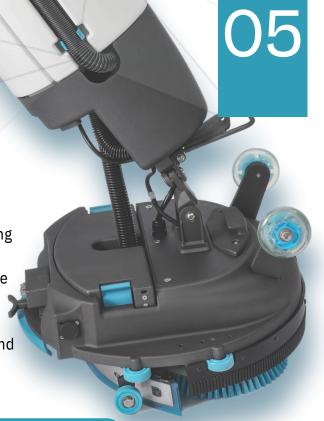

#### Wide Heavy-Duty Cleaning Deck

Cleans and dries large areas quickly—delivers productivity that outpaces traditional cleaning methods.

#### Slim, Low-Profile Design

Slides easily under tables, counters, and obstacles. Foldable deck allows compact storage when not in use.