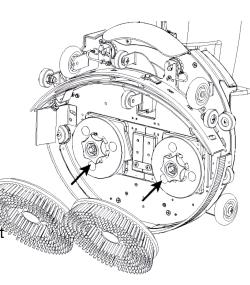

# Advanced Twin-Brush Technology

**Dual Counter-Rotating Brushes** – eMop's twin brushes spin in opposite directions, channeling cleaning solution inward instead of splashing it outward. This ensures maximum scrubbing performance with minimal mess.

**Precision Brush Design** – Each brush features unique channels that continuously direct solution toward the center, while specially engineered bristles trap liquid to keep it contained. The result? Better dirt removal with less splatter.

#### High-Performance Dual Brushes

Twin 350 RPM counter-rotating brushes lift dirt more effectively than standard scrubbers, cutting cleaning time in half.