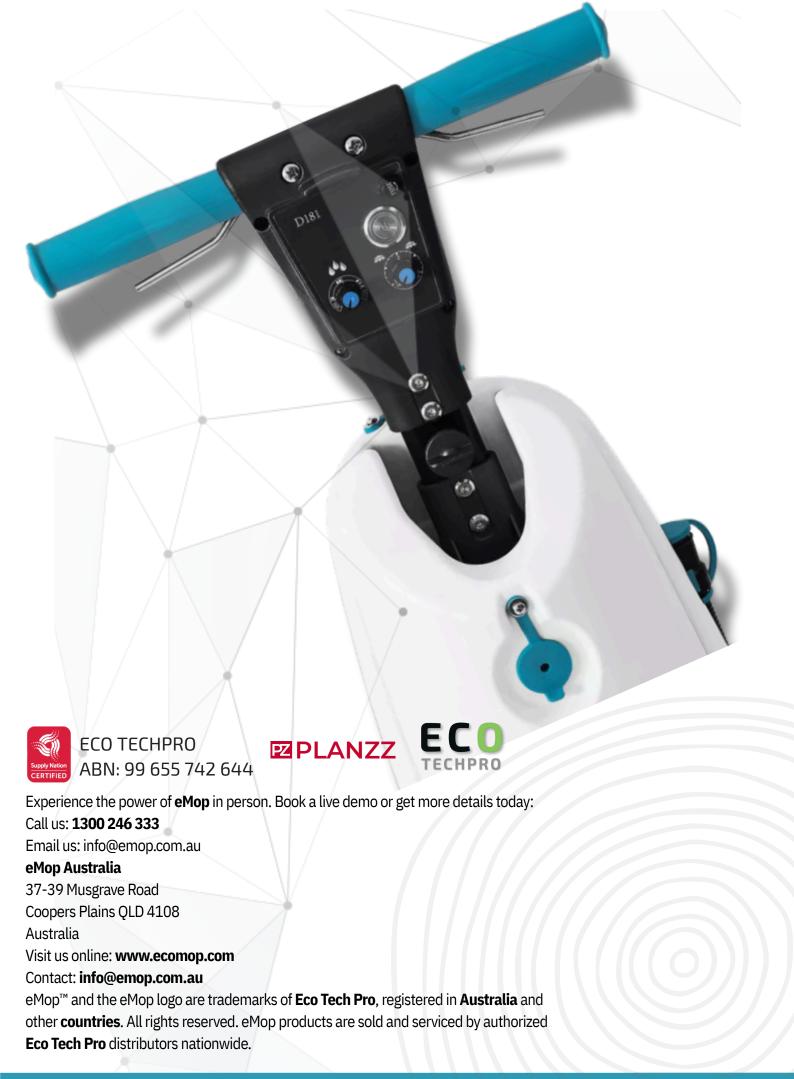

#### Precision Water Control

Fine-tune the water flow directly from the control panel—adjust instantly for different floor types to avoid overwetting and save water.

### Adjustable Drive & Brush Speed

Set the ideal speed for both traction and brush rotation, giving you complete control to clean delicate surfaces or tackle stubborn dirt with ease.

#### Water Volume Switch

Adjust water usage on the fly to match floor conditions, ensuring effective cleaning while conserving water and chemicals.

#### User-Friendly Controls

Clear, intuitive interface—anyone can learn to operate eMop with minimal training.